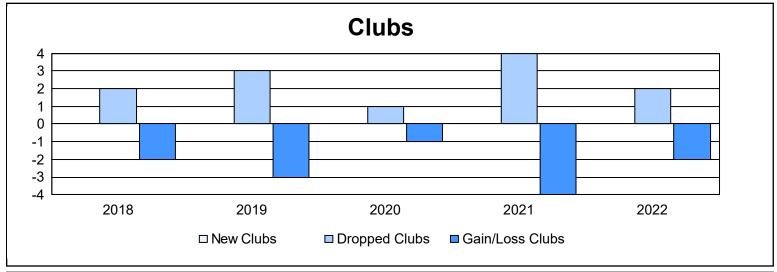

District 330 C As of June 2022 Cumulative

| Year      | New<br>Clubs | Dropped<br>Clubs | Gain/<br>Loss<br>Clubs | New<br>Members | Charter<br>Members | Reinstate<br>Members | Transfer<br>Members | Total<br>Member<br>Added | Total<br>Members<br>Dropped | Gain/<br>Loss<br>Members |
|-----------|--------------|------------------|------------------------|----------------|--------------------|----------------------|---------------------|--------------------------|-----------------------------|--------------------------|
| 2017-2018 | 0            | 2                | -2                     | 98             | 0                  | 3                    | 33                  | 134                      | 264                         | -130                     |
| 2018-2019 | 0            | 3                | -3                     | 106            | 0                  | 4                    | 3                   | 113                      | 204                         | -91                      |
| 2019-2020 | 0            | 1                | -1                     | 82             | 0                  | 4                    | 4                   | 90                       | 240                         | -150                     |
| 2020-2021 | 0            | 4                | -4                     | 64             | 0                  | 4                    | 4                   | 72                       | 195                         | -123                     |
| 2021-2022 | 0            | 2                | -2                     | 80             | 2                  | 7                    | 8                   | 97                       | 196                         | -99                      |
| Average   | 0            | 2                | -2                     | 86             | 0                  | 4                    | 10                  | 101                      | 220                         | -119                     |